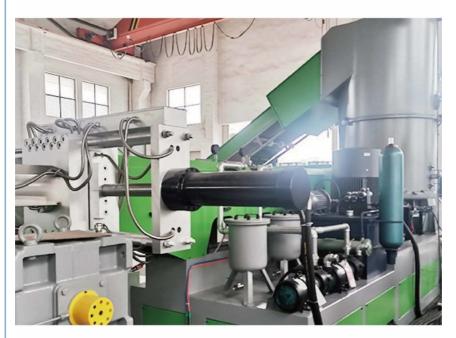

#### **Production Overiew**

The PP Sheet Making Machine Plastic Extruder 38CrMoALA PP Packing Tape Band Production Line is a highly efficient and versatile production system designed for manufacturing high-quality PP sheets and packing tapes. Constructed with premium 38CrMoALA alloy steel, the extruder ensures robust performance and longevity. This production line excels in producing PP packing tapes and bands, which are widely used in packaging, shipping, and various industrial applications.

The machine features advanced technology for precise control over the extrusion process, ensuring consistent thickness and high tensile strength of the PP sheets and tapes. With its user-friendly interface and automated operations, it enhances productivity while reducing labor costs. The system's efficient design allows for continuous operation, maximizing output and ensuring superior product quality.