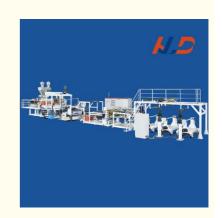

#### **Production Overiew**

The PP Sheet Making Machine Plastic Extruder 38CrMoALA PP Packing Tape Band Production Line is a highly efficient and versatile production system designed for manufacturing high-quality PP sheets and packing tapes. Constructed with premium 38CrMoALA alloy steel, the extruder ensures robust performance and longevity. This production line excels in producing PP packing tapes and bands, which are widely used in packaging, shipping, and various industrial applications.

The machine features advanced technology for precise control over the extrusion process, ensuring consistent thickness and high tensile strength of the PP sheets and tapes. With its user-friendly interface and automated operations, it enhances productivity while reducing labor costs. The system's efficient design allows for continuous operation, maximizing output and ensuring superior product quality.