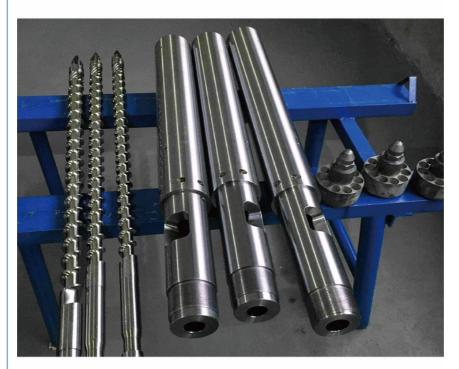

## 2:Are you traders or manufacturers? What is the area of the factory?

We are manufacturer, The factory is over 5000 square meters.

3:Screw and barrel accessories, who is produced?

Our factory manufactures it ourselves