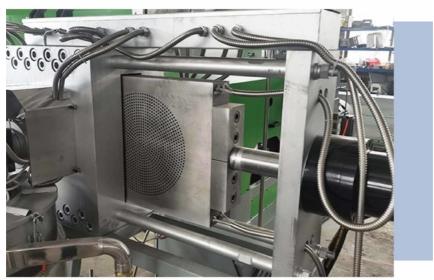

#### **Production Overiew**

The PP Sheet Making Machine Plastic Extruder 38CrMoALA PP Packing Tape Band Production Line is a highly efficient and versatile production system designed for manufacturing high-quality PP sheets and packing tapes. Constructed with premium 38CrMoALA alloy steel, the extruder ensures robust performance and longevity. This production line excels in producing PP packing tapes and bands, which are widely used in packaging, shipping, and various industrial applications.

The machine features advanced technology for precise control over the extrusion process, ensuring consistent thickness and high tensile strength of the PP sheets and tapes. With its user-friendly interface and automated operations, it enhances productivity while reducing labor costs. The system's efficient design allows for continuous operation, maximizing output and ensuring superior product quality.