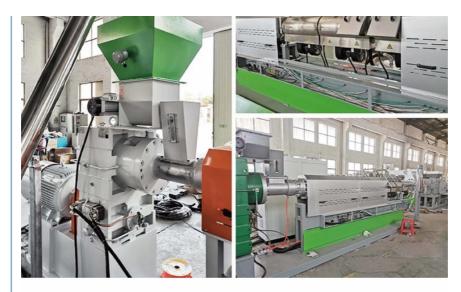

#### **Production Overiew**

The PP Sheet Making Machine Plastic Extruder 38CrMoALA PP Packing Tape Band Production Line is a highly efficient and versatile production system designed for manufacturing high-quality PP sheets and packing tapes. Constructed with premium 38CrMoALA alloy steel, the extruder ensures robust performance and longevity. This production line excels in producing PP packing tapes and bands, which are widely used in packaging, shipping, and various industrial applications.

The machine features advanced technology for precise control over the extrusion process, ensuring consistent thickness and high tensile strength of the PP sheets and tapes. With its user-friendly interface and automated operations, it enhances productivity while reducing labor costs. The system's efficient design allows for continuous operation, maximizing output and ensuring superior product quality.