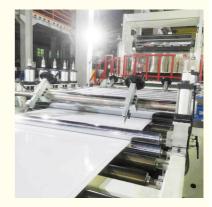

#### **Production Overiew**

The PP Sheet Making Machine Plastic Extruder 38CrMoALA PP Packing Tape Band Production Line is a highly efficient and versatile production system designed for manufacturing high-quality PP sheets and packing tapes. Constructed with premium 38CrMoALA alloy steel, the extruder ensures robust performance and longevity. This production line excels in producing PP packing tapes and bands, which are widely used in packaging, shipping, and various industrial applications.

The machine features advanced technology for precise control over the extrusion process, ensuring consistent thickness and high tensile strength of the PP sheets and tapes. With its user-friendly interface and automated operations, it enhances productivity while reducing labor costs. The system's efficient design allows for continuous operation, maximizing output and ensuring superior product quality.